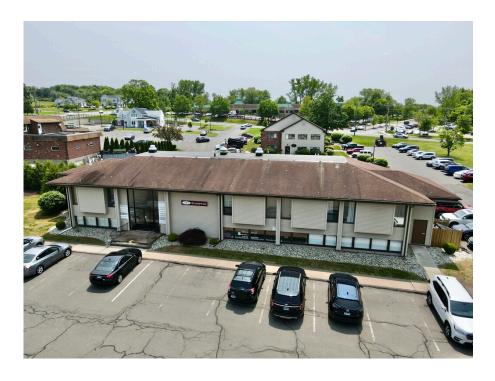

## 435 Buckland Rd - Brandywine Building

South Windsor, CT 06074 - South Windsor Submarket

| BUILDING       |                |  |  |
|----------------|----------------|--|--|
| Type:          | Class C Office |  |  |
| Tenancy:       | Multiple       |  |  |
| Year Built:    | 1979           |  |  |
| RBA:           | 9,048 SF       |  |  |
| Floors:        | 2              |  |  |
| Typical Floor: | 4,524 SF       |  |  |